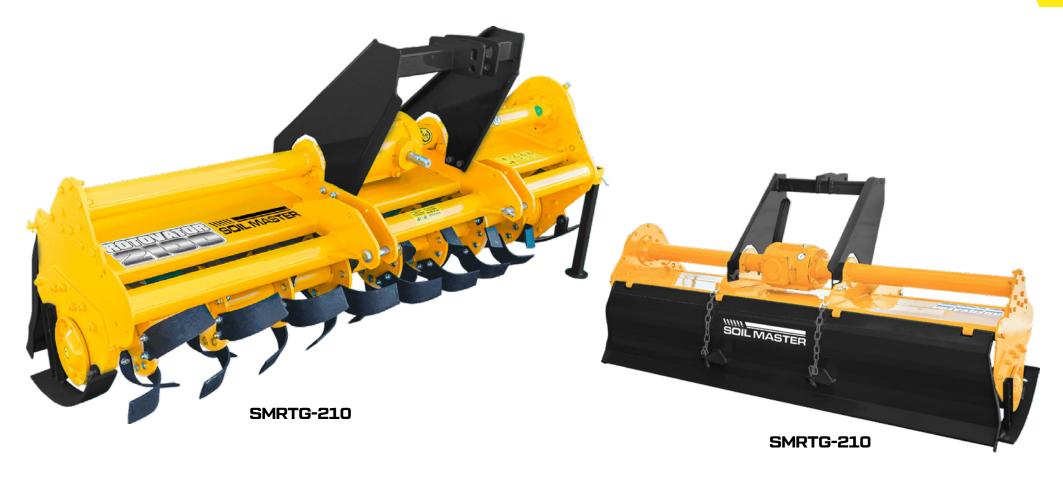

## **GARDEN TYPE ROTAVATOR**

\*\*\*\*\*\*

## **GENERAL FEATURES**

The professional garden type rotovotor with digger series produced in our factory takes its motion from the tail shaft and is a milling part that moves perpendicular to the direction of movement and it consists of blades. Our machine is used to hoe fields and it mixes organic substances in the soil (stalk, green grass and all kinds of plant residues) into the soil by crushing them. It also avoids microorganisms to be destroyed. Thanks to the rear cover, while our machine is processing the soil, it performs an ideal field process by performing the levelling process. It is produced with one our four cycles.

## **TECHNICAL DETAILS**

| CODE       | NUMBER OF BLADE | WORKING WIDTH<br>(CM) | TYPE OF GEARBOX   | WORKING DEPTH<br>(CM) | WEIGHT<br>(KG) | REQUIRED POWER<br>(HP) |
|------------|-----------------|-----------------------|-------------------|-----------------------|----------------|------------------------|
| SMRTG-130  | 30              | 120                   | SINGLE ROTATION   | 20                    | 400            | 35                     |
| SMRTG-160  | 36              | 150                   | SINGLE ROTATION   | 20                    | 440            | 40                     |
| SMRTG-180  | 42              | 175                   | SINGLE ROTATION   | 20                    | 480            | 50                     |
| SMRTG-210  | 48              | 200                   | SINGLE ROTATION   | 20                    | 532            | 55                     |
| SMRTG-240  | 54              | 230                   | SINGLE ROTATION   | 20                    | 590            | 60                     |
| SMRTG-130P | 30              | 120                   | VARIABLE ROTATION | 20                    | 435            | 35                     |
| SMRTG-160P | 36              | 150                   | VARIABLE ROTATION | 20                    | 475            | 40                     |
| SMRTG-180P | 42              | 175                   | VARIABLE ROTATION | 20                    | 515            | 50                     |
| SMRTG-210P | 48              | 200                   | VARIABLE ROTATION | 20                    | 555            | 55                     |
| SMRTG-240P | 54              | 230                   | VARIABLE ROTATION | 20                    | 600            | 60                     |
| SMRTG-260P | 60              | 250                   | VARIABLE ROTATION | 20                    | 640            | 65                     |
| SMRTG-280P | 66              | 270                   | VARIABLE ROTATION | 20                    | 720            | 75                     |
| SMRTG-315P | 78              | 314                   | VARIABLE ROTATION | 20                    | 870            | 90                     |
| SMRTG-350P | 84              | 340                   | VARIABLE ROTATION | 20                    | 1460           | 110                    |
| SMRTG-400P | 96              | 370                   | VARIABLE ROTATION | 20                    | 1535           | 120                    |