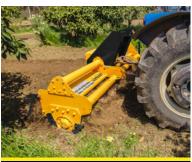

## **GARDEN TYPE ROTAVATOR**

\*\*\*\*\*\*

## **GENERAL FEATURES**

The professional garden type rotovotor with digger series produced in our factory takes its motion from the tail shaft and is a milling part that moves perpendicular to the direction of movement and it consists of blades. Our machine is used to hoe fields and it mixes organic substances in the soil (stalk, green grass and all kinds of plant residues) into the soil by crushing them. It also avoids microorganisms to be destroyed. Thanks to the rear cover, while our machine is processing the soil, it performs an ideal field process by performing the levelling process. It is produced with one our four cycles.